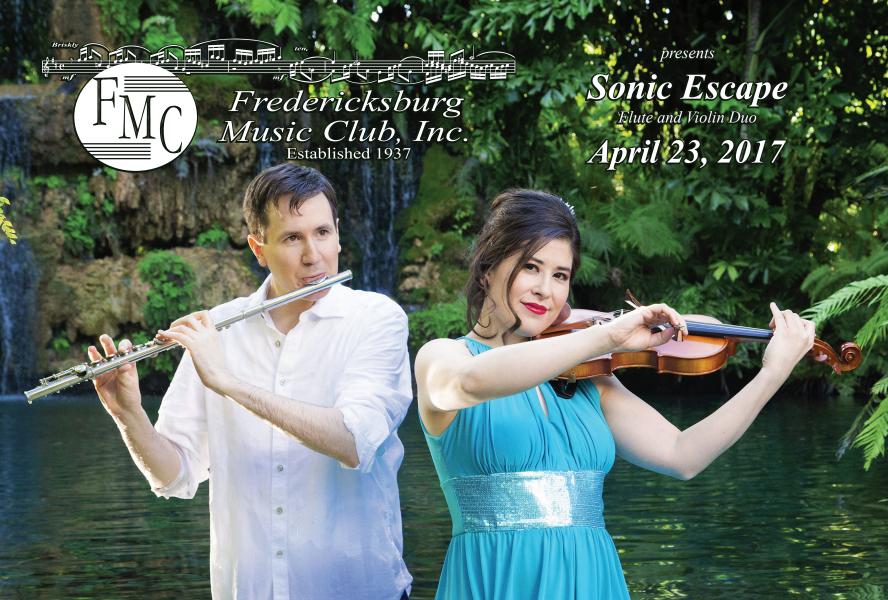

## Sonic Escape

Flute and Violin Duo

## April 23, 2017

Sonic Escape features Maria Millar (violin) and Shawn Wyckoff (flute), a pair of Juilliard graduates whose blend of hyper-instrumentals, stories, dance moves and original works is "wonderfully imaginative... with a wide-ranging, anything-goes sense of fun." (The Washington Post)

Concerts will be held at 3:00 p.m. Fredericksburg United Methodist Church 1800 N. Llano (Hwy. 16 North) – Fredericksburg, Texas

Notickets-Therefseefreewilldonation basket at the door, all concerts are funded through grants or private and corporate donations through mail at the door, or through our websites