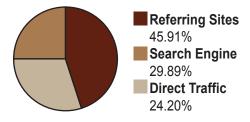

45% of our audience is from referring sites 30% of our audience is from direct traffic 25% of our audience is from search engines